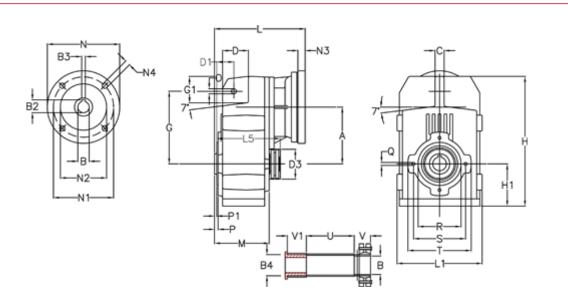

## **Data Sheet**

Article number: 29560202728230 Description: Shaft mounted gear A252QF30-27,2-P80B5

## **Measures**

| A = 128.75 | D1 = 43.5 | l5 = 197.5  | P1                                  | = 3.5    | V = 4  |
|------------|-----------|-------------|-------------------------------------|----------|--------|
| B = 30     | d3 = 83   | M = 135.5   | Q                                   | = M10x14 | V1 = 4 |
| B1 = 19    | G = 162   | N = 200     | R                                   | = 110    |        |
| B2 = 21.8  | G1 = 58.0 | N1 = 165    | S                                   | = 130    |        |
| B3 = 6     | H = 290.5 | N2 = 130    | Т                                   | = 150    |        |
| B4 = 30    | H1 = 93.5 | N4 = M10x20 | Tightening torque Nm adapter bushin | g = 6.0  |        |
| C = 20     | L = 232.5 | O = 13      | Tightening torque Nm shrink disc    | = 7.0    |        |
| D = 57.0   | L1 = 188  | P = 6.0     | U                                   | = 120.5  |        |
|            |           |             |                                     |          |        |